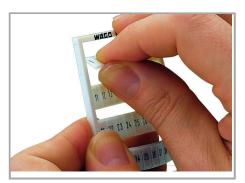

## Data sheet | Item number: 793-5501/000-014

www.wago.com/793-5501/000-014

Separating a strip from the WMB marker card.

Stretching a WMB marker strip.

Separating an individual marker from the WMB marker strip – for larger terminal blocks.