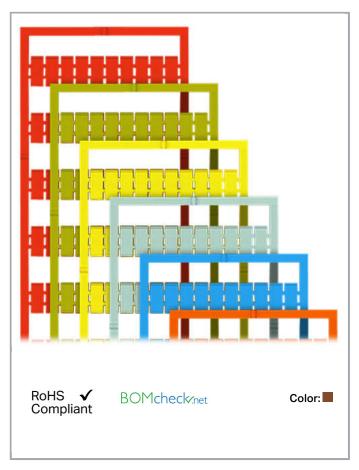

# Data sheet | Item number: 793-5501/000-014

WMB marking card; as card; for terminal block width 5 - 17.5 mm;

stretchable 5 - 5.2 mm; plain; snap-on type; brown

www.wago.com/793-5501/000-014

#### **Material Data**

| Color     | brown    |
|-----------|----------|
| Weight    | 8.8 g    |
| Fire load | 0.264 MJ |