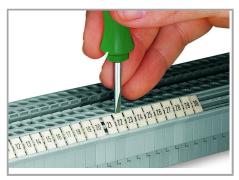

## Data sheet | Item number: 793-5501/000-014

www.wago.com/793-5501/000-014

Separating a strip from the WMB marker card.

Stretching a WMB marker strip.

Separating an individual marker from the WMB marker strip – for larger terminal blocks.