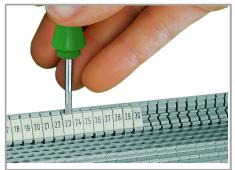

## Data sheet | Item number: 793-5501/000-014

www.wago.com/793-5501/000-014

Separating a strip from the WMB marker card.

Stretching a WMB marker strip.

Separating an individual marker from the WMB marker strip – for larger terminal blocks.