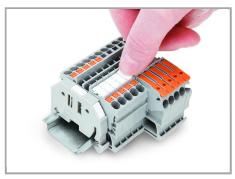

Snapping a marking strip into the marker slot.

### Marking

Snapping a WMB marker strip into the marker slot of the double marker carrier.

Snapping a marking strip into the marker slot.