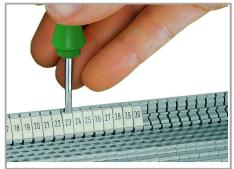

Stretching a WMB marker strip.

Separating an individual marker from the WMB marker strip – for larger terminal blocks.

Snapping a marking strip into the marker slot.