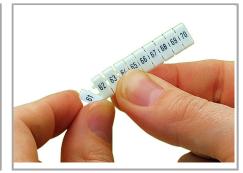

Stretching a WMB marker strip.

Separating an individual marker from the WMB marker strip – for larger terminal blocks.

Snapping a marking strip into the marker slot.