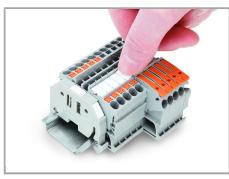

#### Marking

Snapping a WMB marker strip into the marker slot of the double marker carrier.

Snapping a marking strip into the marker slot.