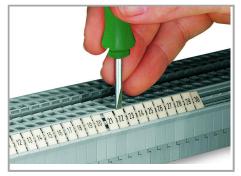

Stretching a WMB marker strip.

Separating an individual marker from the WMB marker strip – for larger terminal blocks.

Snapping a marking strip into the marker slot.