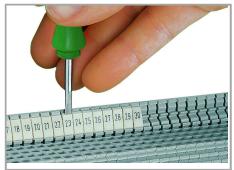

## Data sheet | Item number: 793-4501/000-023

www.wago.com/793-4501/000-023

Separating a strip from the WMB marker card.

Stretching a WMB marker strip.

Separating an individual marker from the WMB marker strip – for larger terminal blocks.