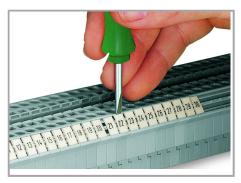

## Data sheet | Item number: 793-4501/000-023

www.wago.com/793-4501/000-023

Separating a strip from the WMB marker card.

Stretching a WMB marker strip.

Separating an individual marker from the WMB marker strip – for larger terminal blocks.