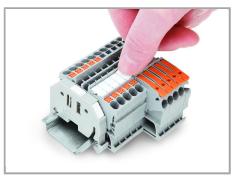

Snapping a marking strip into the marker slot.

## Marking

Snapping a WMB marker strip into the marker slot of the double marker carrier.

Snapping a marking strip into the marker slot.