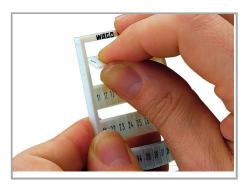

## Data sheet | Item number: 793-4501/000-023

www.wago.com/793-4501/000-023

Separating a strip from the WMB marker card.

Stretching a WMB marker strip.

Separating an individual marker from the WMB marker strip – for larger terminal blocks.