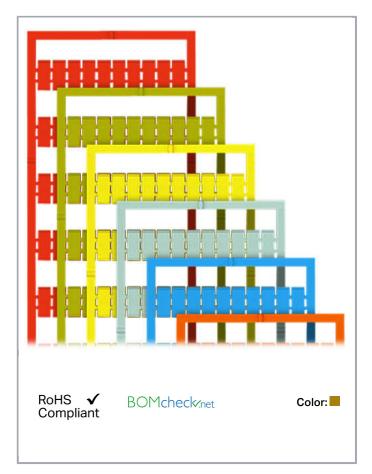

# Data sheet | Item number: 793-4501/000-023

WMB marking card; as card; stretchable 4 - 4.2 mm; plain; snap-on type; light green

www.wago.com/793-4501/000-023

#### **Material Data**

| Color     | light green |
|-----------|-------------|
| Weight    | 7.3 g       |
| Fire load | 0.219 MJ    |