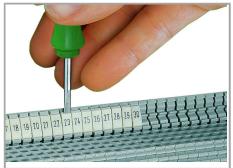

Stretching a WMB marker strip.

Separating an individual marker from the WMB marker strip – for larger terminal blocks.

Snapping a marking strip into the marker slot.