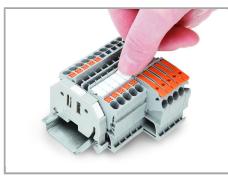

#### Marking

Snapping a WMB marker strip into the marker slot of the double marker carrier.

Snapping a marking strip into the marker slot.