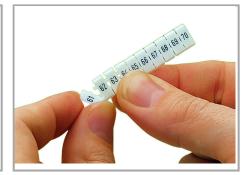

Stretching a WMB marker strip.

Separating an individual marker from the WMB marker strip – for larger terminal blocks.

Snapping a marking strip into the marker slot.