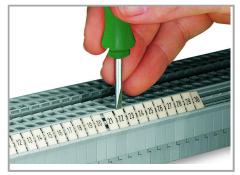

Stretching a WMB marker strip.

Separating an individual marker from the WMB marker strip – for larger terminal blocks.

Snapping a marking strip into the marker slot.