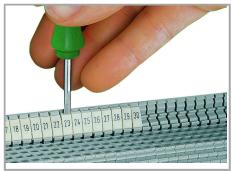

### Data sheet | Item number: 793-4501/000-007

www.wago.com/793-4501/000-007

Separating a strip from the WMB marker card.

Stretching a WMB marker strip.

Separating an individual marker from the WMB marker strip – for larger terminal blocks.