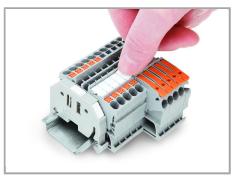

Snapping a marking strip into the marker slot.

## Marking

Snapping a WMB marker strip into the marker slot of the double marker carrier.

Snapping a marking strip into the marker slot.