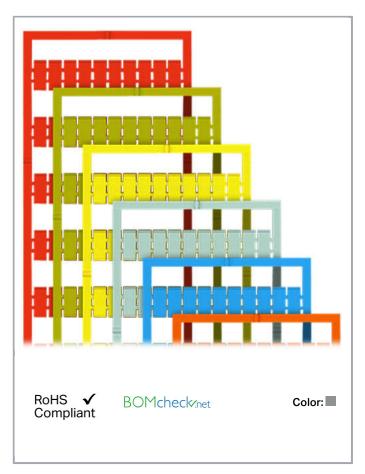

# Data sheet | Item number: 793-4501/000-007

WMB marking card; as card; stretchable 4 - 4.2 mm; plain; snap-on type; gray

#### **Material Data**

| Color     | gray     |
|-----------|----------|
| Weight    | 7.3 g    |
| Fire load | 0.219 MJ |