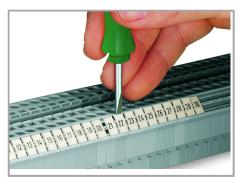

### Data sheet | Item number: 793-4501/000-007

www.wago.com/793-4501/000-007

Separating a strip from the WMB marker card.

Stretching a WMB marker strip.

Separating an individual marker from the WMB marker strip – for larger terminal blocks.