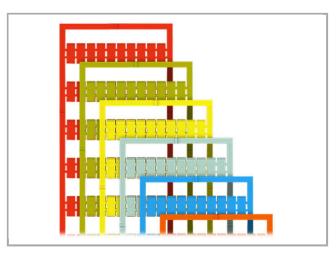

### Data sheet | Item number: 793-4501/000-007

www.wago.com/793-4501/000-007

Separating a strip from the WMB marker card.

Stretching a WMB marker strip.

Separating an individual marker from the WMB marker strip – for larger terminal blocks.

Snapping a marking strip into the marker slot.

## Marking

Snapping a WMB marker strip into the marker slot of the double marker carrier.

Snapping a marking strip into the marker slot.