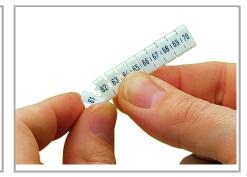

Stretching a WMB marker strip.

Separating an individual marker from the WMB marker strip – for larger terminal blocks.

Snapping a marking strip into the marker slot.