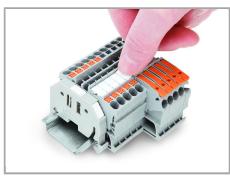

#### Marking

Snapping a WMB marker strip into the marker slot of the double marker carrier.

Snapping a marking strip into the marker slot.