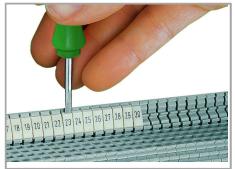

Stretching a WMB marker strip.

Separating an individual marker from the WMB marker strip – for larger terminal blocks.

Snapping a marking strip into the marker slot.