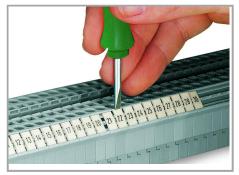

Stretching a WMB marker strip.

Separating an individual marker from the WMB marker strip – for larger terminal blocks.

Snapping a marking strip into the marker slot.