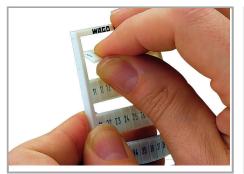

Stretching a WMB marker strip.

Separating an individual marker from the WMB marker strip – for larger terminal blocks.

Snapping a marking strip into the marker slot.