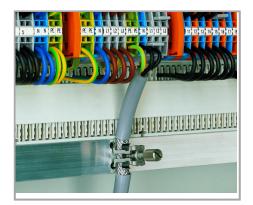

To remove the clamping saddle, unscrew until ratcheted mechanism is released, then slightly tip saddle and remove the clamping saddle.

Subject to changes. Please also observe the further product documentation!

www.wago.com/790-124

To remove the clamping saddle, unscrew until ratcheted mechanism is released, then slightly tip saddle and remove the clamping saddle.

Carrier with grounding foot – busbar parallel to the rail