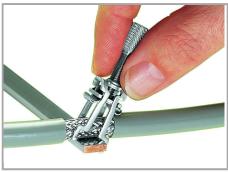

Assembly:

Removal:

The shield clamping saddle is shipped ready for direct connection to the (10 x 3) mm busbar or to a drilled mounting plate. After connection, tighten the knurled screw to complete the installation. Maximum tightening torque:  $0.5\ Nm$ 

After connection, tighten the knurled screw to complete the installation.

Recommended tightening torque: 0.5 Nm

 $\label{thm:continuity} \textbf{Subject to changes. Please also observe the further product documentation!}$ 

To remove the clamping saddle, unscrew until ratcheted mechanism is released, then slightly tip saddle and remove the clamping saddle.

Subject to changes. Please also observe the further product documentation!

www.wago.com/790-124

To remove the clamping saddle, unscrew until ratcheted mechanism is released, then slightly tip saddle and remove the clamping saddle.

Carrier with grounding foot – busbar parallel to the rail