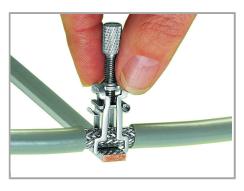

Assembly:

Removal:

The shield clamping saddle is shipped ready for direct connection to the (10 x 3) mm busbar or to a drilled mounting plate. After connection, tighten the knurled screw to complete the installation. Maximum tightening torque:  $0.5\ Nm$ 

After connection, tighten the knurled screw to complete the installation.

Recommended tightening torque: 0.5 Nm

 $\label{thm:continuity} \textbf{Subject to changes. Please also observe the further product documentation!}$ 