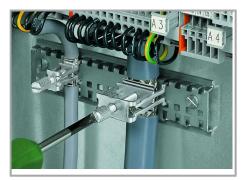

Assembly:

Removal:

The shield clamping saddle is shipped ready for direct connection to the (10 x 3) mm busbar or to a drilled mounting plate. After connection, tighten the knurled screw to complete the installation. Maximum tightening torque:  $0.5\ Nm$ 

After connection, tighten the knurled screw to complete the installation.

Recommended tightening torque: 0.5 Nm

 $\label{thm:continuity} \textbf{Subject to changes. Please also observe the further product documentation!}$ 