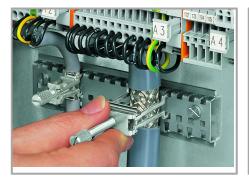

Assembly:

Removal:

The shield clamping saddle is shipped ready for direct connection to the (10 x 3) mm busbar or to a drilled mounting plate. After connection, tighten the knurled screw to complete the installation. Maximum tightening torque:  $0.5\ Nm$ 

After connection, tighten the knurled screw to complete the installation.

Recommended tightening torque: 0.5 Nm

 $\label{thm:continuity} \textbf{Subject to changes. Please also observe the further product documentation!}$ 