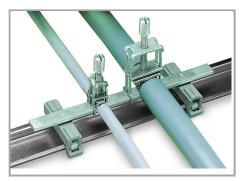

\* for all sizes of shield clamping saddles

\* for all sizes of shield clamping saddles

\* for all sizes of shield clamping saddles

Fitting an additional clamping saddle.

Tightening/removing a shield clamping saddle.