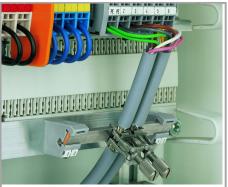

Assembly:

Removal:

The shield clamping saddle is shipped ready for direct connection to the (10 x 3) mm busbar or to a drilled mounting plate. After connection, tighten the knurled screw to complete the installation. Maximum tightening torque:  $0.5\ Nm$ 

After connection, tighten the knurled screw to complete the installation.

Recommended tightening torque: 0.5 Nm

 $\label{thm:continuity} \textbf{Subject to changes. Please also observe the further product documentation!}$ 