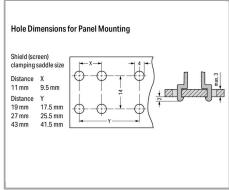

Phone: +49571 887-0 | Fax: +49571 887-169 Email: info.de@wago.com | Web: www.wago.com

www.wago.com/790-124

Snap shield clamping saddles into any metal plate (max. thickness: 3 mm).

 $\label{lem:condition} \textbf{Subject to changes. Please also observe the further product documentation!}$ 