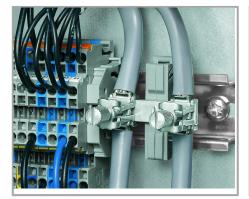

www.wago.com/790-124

WAGO's shield connection system is highly effective because the clamping unit can be brought very close to the unshielded part of the cable.

Additionally, the spring material is part of the clamping saddle, providing a good electrical connection (the system also acts as a partial strain relief). The spring element integrated in the shield clamping saddle compensates for deformation and settling that results from a connected shield.

Assembly:

Removal:

The shield clamping saddle is shipped ready for direct connection to the (10 x 3) mm busbar or to a drilled mounting plate. After connection, tighten the knurled screw to complete the installation. Maximum tightening torque:  $0.5\ Nm$ 