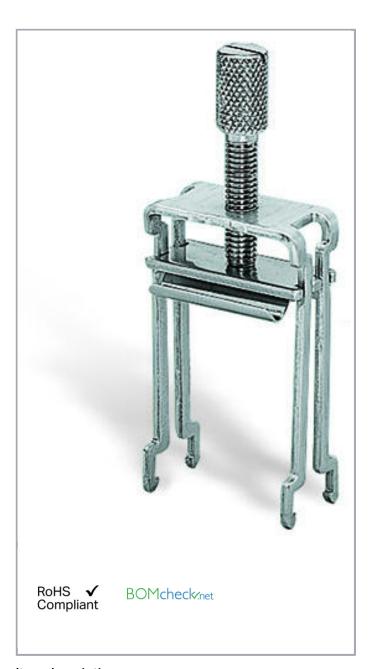

Shield clamping saddle; 27 mm wide; diameter of compatible conductor;  $6 \dots 24 \text{ mm}$ 

www.wago.com/790-124

Assembly:

Removal:

The shield clamping saddle is shipped ready for direct connection to the (10 x 3) mm busbar or to a drilled mounting plate. After connection, tighten the knurled screw to complete the installation. Maximum tightening torque:  $0.5\ Nm$ 