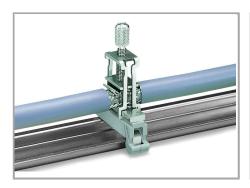

www.wago.com/790-124

WAGO's shield connection system is highly effective because the clamping unit can be brought very close to the unshielded part of the cable.

Additionally, the spring material is part of the clamping saddle, providing a good electrical connection (the system also acts as a partial strain relief). The spring element integrated in the shield clamping saddle compensates for deformation and settling that results from a connected shield.

Assembly:

Removal:

The shield clamping saddle is shipped ready for direct connection to the (10 x 3) mm busbar or to a drilled mounting plate. After connection, tighten the knurled screw to complete the installation. Maximum tightening torque:  $0.5\ Nm$ 