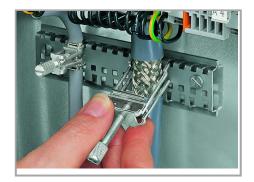

To remove the clamping saddle, unscrew until ratcheted mechanism is released, then slightly tip saddle and remove the clamping saddle.

Subject to changes. Please also observe the further product documentation!

www.wago.com/790-124

To remove the clamping saddle, unscrew until ratcheted mechanism is released, then slightly tip saddle and remove the clamping saddle.

Carrier with grounding foot – busbar parallel to the rail