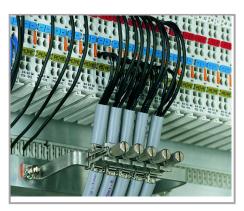

www.wago.com/790-124

WAGO's shield connection system is highly effective because the clamping unit can be brought very close to the unshielded part of the cable.

Additionally, the spring material is part of the clamping saddle, providing a good electrical connection (the system also acts as a partial strain relief). The spring element integrated in the shield clamping saddle compensates for deformation and settling that results from a connected shield.

Insulated mounting carriers for a common shield reference potential, independent of housing potential

U-shaped (10 x 3) mm copper busbar

 $\label{thm:condition} \textbf{Subject to changes. Please also observe the further product documentation!}$ 