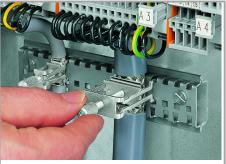

\* for all sizes of shield clamping saddles

\* for all sizes of shield clamping saddles

\* for all sizes of shield clamping saddles

Fitting an additional clamping saddle.

Tightening/removing a shield clamping saddle.