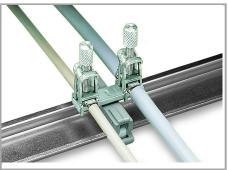

\* for all sizes of shield clamping saddles

\* for all sizes of shield clamping saddles

\* for all sizes of shield clamping saddles

Fitting an additional clamping saddle.

Tightening/removing a shield clamping saddle.