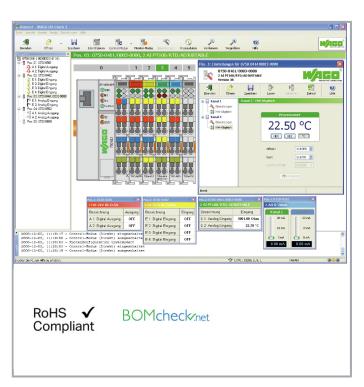

#### Item description

WAGO-I/O-CHECK is an easy-to-use Windows application for checking inputs and outputs and displaying a WAGO I/O System 750 node.

The software reads the configuration from the node and displays it as a graphic on the screen. The graphic can be printed together with a configuration list as documentation.

With WAGO-I/O-CHECK, it is possible to display and determine the process data of the I/O modules. The field wiring, including all sensors and actuators, can thus be checked before startup.

Application-specific settings, such as the baud rate or type of sensors, can be made using certain interface, Pt100 and thermocouple modules.