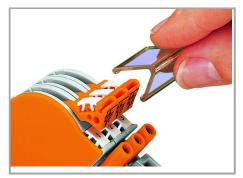

## Data sheet | Item number: 282-882

www.wago.com/282-882

Snapping a transparent locking cover onto 1–8 disconnect links:

a) Mechanically lock several links for multipole switching applications

a) Mechanically lock several links for multipole switching applications