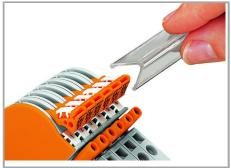

## Data sheet | Item number: 282-882

www.wago.com/282-882

Snapping a transparent locking cover onto 1–8 disconnect links:

a) Mechanically lock several links for multipole switching applications

a) Mechanically lock several links for multipole switching applications