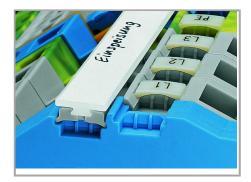

## Data sheet | Item number: 210-612

www.wago.com/210-612

Carrier for WFB Continuous marking strip; to be secures every 10th terminal block.

 $\label{lem:condition} \textbf{Subject to changes. Please also observe the further product documentation!}$ 