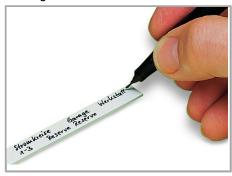

### Marking

WFB (WAGO continuous marking strips)

Customized ink pen marking

Marking

 $\label{thm:continuity} \textbf{Subject to changes. Please also observe the further product documentation!}$ 

WAGO Kontakttechnik GmbH & Co. KG Hansastr. 27 32423 Minden