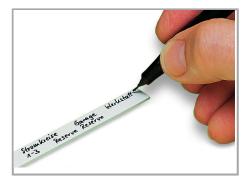

## Marking

Carrier for WFB Continuous marking strip; to be secures every 10th terminal block.

## Data sheet | Item number: 209-185

www.wago.com/209-185

WFB (WAGO continuous marking strips)

Customized ink pen marking

 $\label{thm:condition} \textbf{Subject to changes. Please also observe the further product documentation!}$