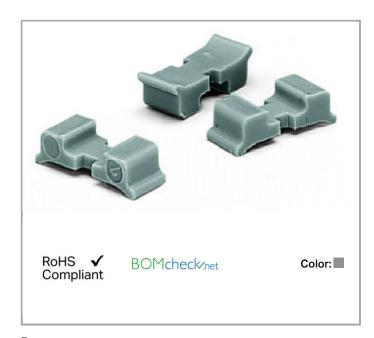

# Data sheet | Item number: 209-185

Adaptor; gray

www.wago.com/209-185

# Data Technical Data

| Suitable | snaps into marker slot              |
|----------|-------------------------------------|
| Features | for 210-612; snaps into marker slot |

#### **Material Data**

| Color     | gray     |
|-----------|----------|
| Weight    | 0.3 g    |
| Fire load | 0.002 MJ |