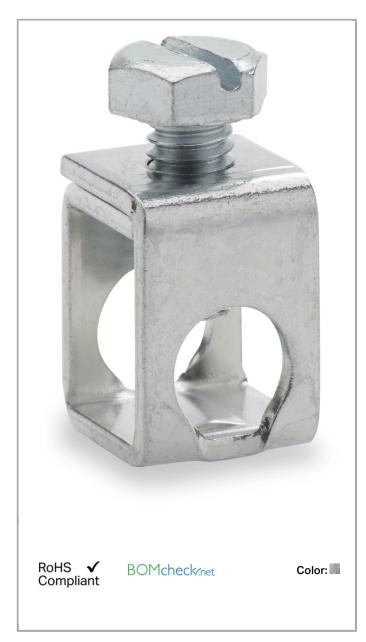

Data sheet | Item number: 209-105 Connector; silver-colored www.wago.com/209-105

### Material Data

| Color  | silver-colored |
|--------|----------------|
| Weight | 12.3g          |