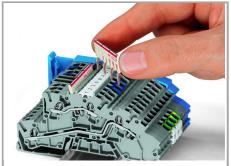

#### **Installation Notes**

Jumpered

Subject to changes. Please also observe the further product documentation!

WAGO Kontakttechnik GmbH & Co. KG Hansastr. 27 32423 Minden

Phone: +49571 887-0 | Fax: +49571 887-169 Email: info.de@wago.com | Web: www.wago.com Do you have any questions about our products?

We are always happy to take your call at +49 (571) 887-44222.

www.wago.com/2002-475

Commoning two potentials in one single jumper slot via extremely slim staggered jumpers.

Insert staggered jumper and push down until it hits backstop.