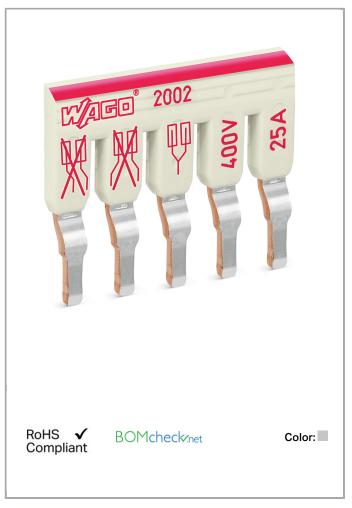

Staggered jumper; insulated; 5-way; Nominal current 25 A; suitable for 2002

www.wago.com/2002-475

# Ratings per IEC/EN 60664-1

| Rated voltage (III / 3)         | 400 V |
|---------------------------------|-------|
| Rated impulse voltage (III / 3) | 6 kV  |
| Rated current                   | 25 A  |