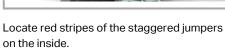

#### Jumpered

Locate red stripes of the staggered jumpers on the inside.

Insert staggered jumper and push down until it hits backstop.

Jumpered

 $\label{thm:condition} \textbf{Subject to changes. Please also observe the further product documentation!}$ 