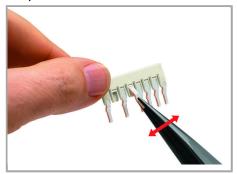

Phone: +49571 887-0 | Fax: +49571 887-169 Email: info.de@wago.com | Web: www.wago.com

www.wago.com/2002-475

Removing a staggered jumper:

Insert the operating tool between the staggered jumpers, then lift up the jumper.