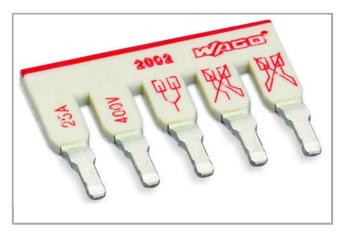

### Counterpart

Staggering jumpers in a single jumper slot.

When creating custom staggered jumpers (e. g., for bridging over a terminal block with a different potential), make sure that only one contact lug is in contact with the terminal block.

The contact lugs of the customized staggered jumpers contact the terminal blocks via the gaps created in the second jumper.

Insert and press the ready-made jumper assembly into the jumper slot until it hits backstop.