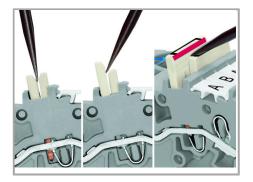

Staggering jumpers in a single jumper slot.

When creating custom staggered jumpers (e. g., for bridging over a terminal block with a different potential), make sure that only one contact lug is in contact with the terminal block.

The contact lugs of the customized staggered jumpers contact the terminal blocks via the gaps created in the second jumper.

Insert and press the ready-made jumper assembly into the jumper slot until it hits backstop.