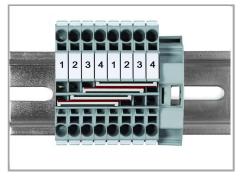

We are always happy to take your call at +49 (571) 887-44222.

www.wago.com/2002-475

Commoning two potentials in one single jumper slot via extremely slim staggered jumpers.

Insert staggered jumper and push down until it hits backstop.

#### Jumpered

Locate red stripes of the staggered jumpers on the inside.

Insert staggered jumper and push down until it hits backstop.

Jumpered

 $\label{thm:condition} \textbf{Subject to changes. Please also observe the further product documentation!}$ 