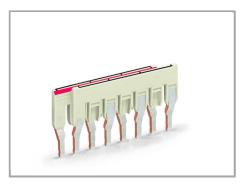

Staggered jumper; insulated; 5-way; Nominal current 25 A; suitable for 2002

www.wago.com/2002-475

#### Jumpered

Staggered jumper (seven contacts)

Marking a staggered jumper using a felt-tip pen.

Individual jumper contacts can be broken off by bending them. The remaining piece of insulation will meet requirements for clearances and creepage distances.