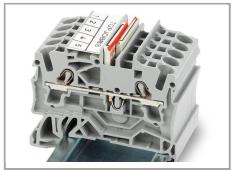

#### Jumpered

Staggered jumper (seven contacts)

Marking a staggered jumper using a felt-tip pen.

Individual jumper contacts can be broken off by bending them. The remaining piece of insulation will meet requirements for clearances and creepage distances.