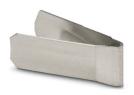

PCB safety clip

#### Notes

| General | Clip to prevent PCB from dropping from base when faceplate is removed. |
|---------|------------------------------------------------------------------------|
| General | Refer to the data sheet for the range in the download area.            |