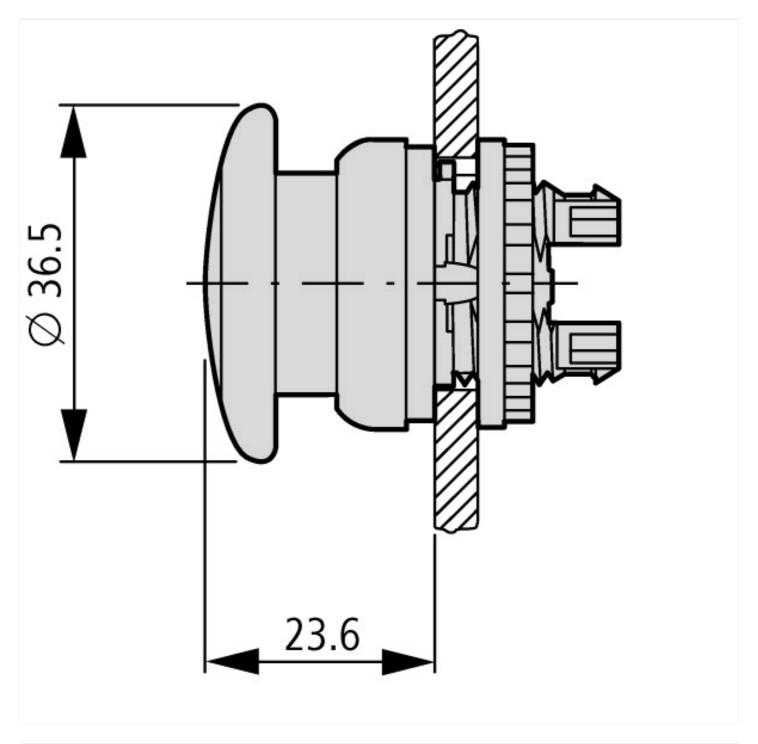

|-----------------------------|------------------------------------------------------------------------------|
| UL File No.                 | E29184                                                                       |
| UL Category Control No.     | NKCR                                                                         |
| CSA File No.                | 012528                                                                       |
| CSA Class No.               | 3211-03                                                                      |
| North America Certification | UL listed, CSA certified                                                     |
| Degree of Protection        | UL/CSA Type 3R, 4X, 12, 13                                                   |

## **Dimensions**





## **Additional product information (links)**

IL04716002Z (AWA1160-1745) RMQ-Titan System

IL04716002Z (AWA1160-1745) RMQ-Titan System  $ftp://ftp.moeller.net/DOCUMENTATION/AWA\_INSTRUCTIONS/IL04716002Z2016\_09.pdf$