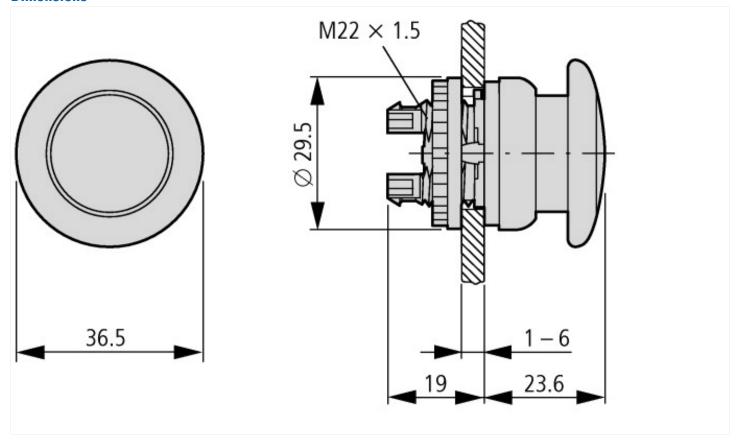

|
|-----------------------------|------------------------------------------------------------------------------|
| UL File No.                 | E29184                                                                       |
| UL Category Control No.     | NKCR                                                                         |
| CSA File No.                | 012528                                                                       |
| CSA Class No.               | 3211-03                                                                      |
| North America Certification | UL listed, CSA certified                                                     |
| Degree of Protection        | UL/CSA Type 3R, 4X, 12, 13                                                   |

## **Dimensions**





## **Additional product information (links)**

IL04716002Z (AWA1160-1745) RMQ-Titan System

IL04716002Z (AWA1160-1745) RMQ-Titan System  $ftp://ftp.moeller.net/DOCUMENTATION/AWA\_INSTRUCTIONS/IL04716002Z2016\_09.pdf$