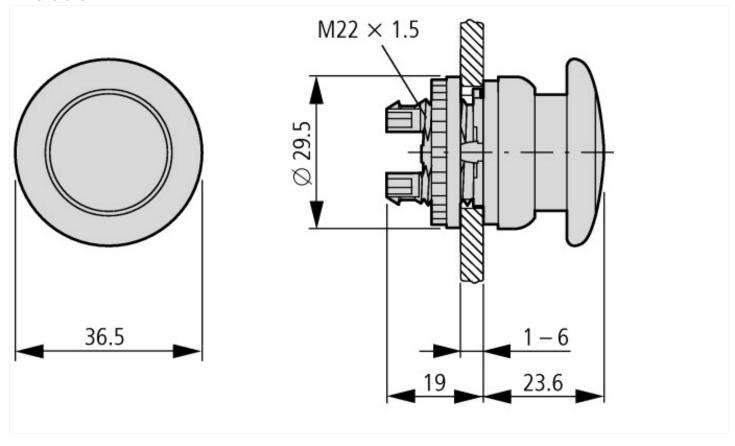

g |
|-----------------------------|------------------------------------------------------------------------------|
| UL File No.                 | E29184                                                                       |
| UL Category Control No.     | NKCR                                                                         |
| CSA File No.                | 012528                                                                       |
| CSA Class No.               | 3211-03                                                                      |
| North America Certification | UL listed, CSA certified                                                     |
| Degree of Protection        | UL/CSA Type 3R, 4X, 12, 13                                                   |

# **Dimensions**





# **Additional product information (links)**

IL04716002Z (AWA1160-1745) RMQ-Titan System

IL04716002Z (AWA1160-1745) RMQ-Titan System  $ftp://ftp.moeller.net/DOCUMENTATION/AWA\_INSTRUCTIONS/IL04716002Z2016\_09.pdf$