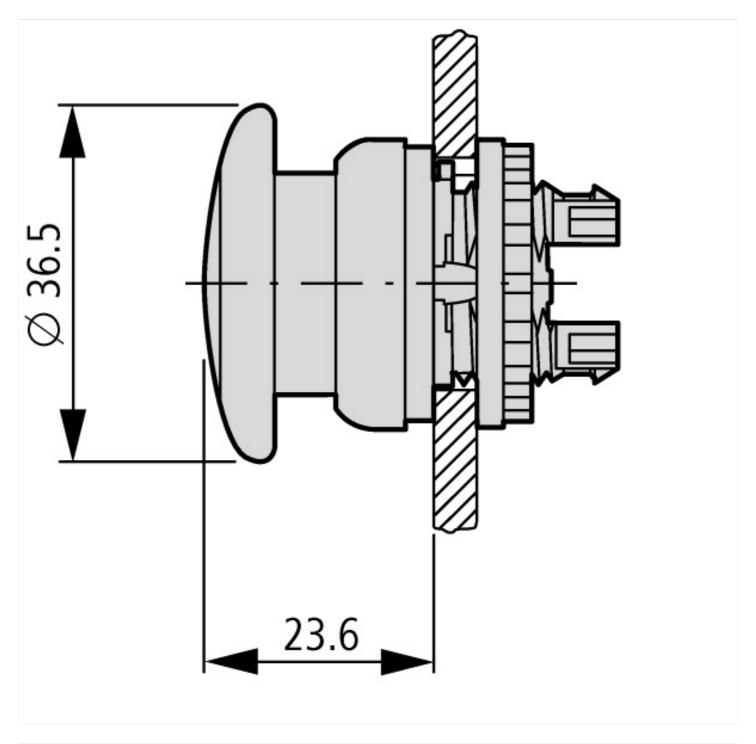

|
|-----------------------------|------------------------------------------------------------------------------|
| UL File No.                 | E29184                                                                       |
| UL Category Control No.     | NKCR                                                                         |
| CSA File No.                | 012528                                                                       |
| CSA Class No.               | 3211-03                                                                      |
| North America Certification | UL listed, CSA certified                                                     |
| Degree of Protection        | UL/CSA Type 3R, 4X, 12, 13                                                   |

# **Dimensions**





# **Additional product information (links)**

IL04716002Z (AWA1160-1745) RMQ-Titan System

IL04716002Z (AWA1160-1745) RMQ-Titan System  $ftp://ftp.moeller.net/DOCUMENTATION/AWA\_INSTRUCTIONS/IL04716002Z2016\_09.pdf$