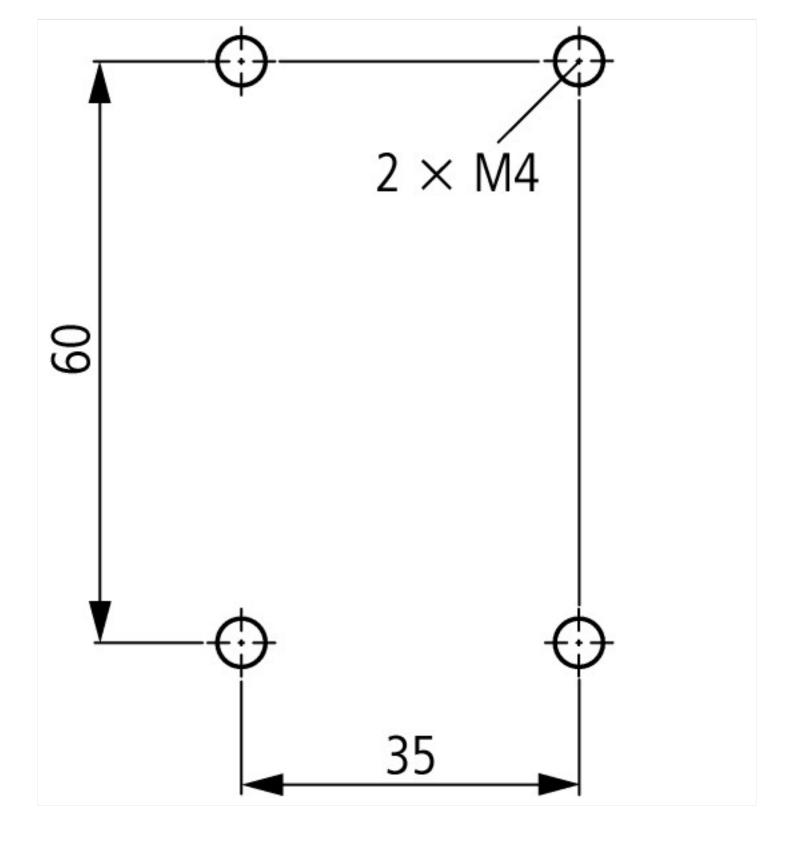

-------------|-----------------------------------------------------------|
| Product Standards                    | IEC/EN 60947-4-1; UL 508; CSA-C22.2 No. 14-05; CE marking |
| UL File No.                          | E29096                                                    |
| UL Category Control No.              | NLDX                                                      |
| CSA File No.                         | 012528                                                    |
| CSA Class No.                        | 2411-03, 3211-04                                          |
| North America Certification          | UL listed, CSA certified                                  |
| Specially designed for North America | No                                                        |

## Dimensions