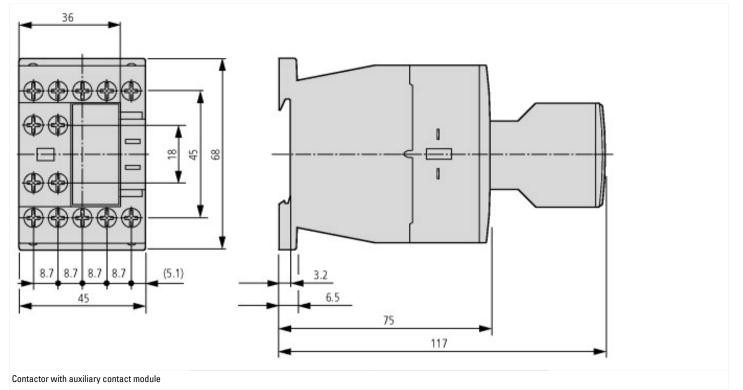

---------------|-----------------------------------------------------------|
| Product Standards                    | IEC/EN 60947-4-1; UL 508; CSA-C22.2 No. 14-05; CE marking |
| UL File No.                          | E29096                                                    |
| UL Category Control No.              | NLDX                                                      |
| CSA File No.                         | 012528                                                    |
| CSA Class No.                        | 2411-03, 3211-04                                          |
| North America Certification          | UL listed, CSA certified                                  |
| Specially designed for North America | No                                                        |

## Dimensions