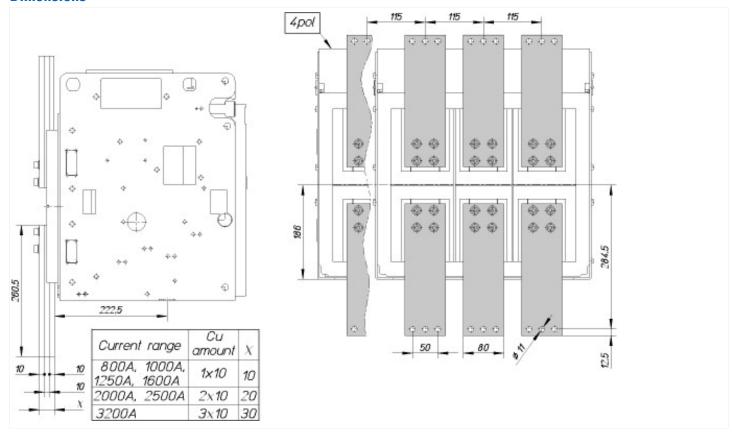

|

## **Design verification as per IEC/EN 61439**

| Technical data for design verification |    |     |
|----------------------------------------|----|-----|
| Operating ambient temperature min.     | °C | -25 |
| Operating ambient temperature max.     | °C | 70  |

## **Technical data ETIM 6.0**

Low-voltage industrial components (EG000017) / Connection vane/phase spreader (EC002019)

Electric engineering, automation, process control engineering / Low-voltage switch technology / Component for low-voltage switching technology / Connection vane/phase spreader (ecl@ss8.1-27-37-13-05 [ACN990009])

Suitable for number of poles 4

## **Dimensions**