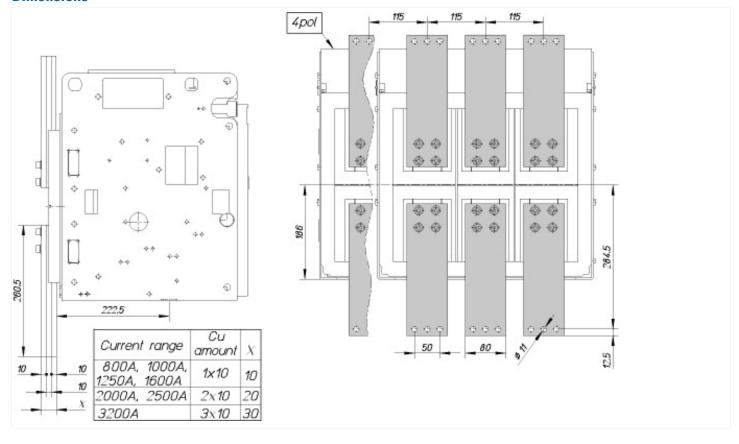

|

## **Design verification as per IEC/EN 61439**

| Technical data for design verification |    |     |
|----------------------------------------|----|-----|
| Operating ambient temperature min.     | °C | -25 |
| Operating ambient temperature max.     | °C | 70  |

## **Technical data ETIM 6.0**

Low-voltage industrial components (EG000017) / Connection vane/phase spreader (EC002019)

Electric engineering, automation, process control engineering / Low-voltage switch technology / Component for low-voltage switching technology / Connection vane/phase spreader (ecl@ss8.1-27-37-13-05 [ACN990009])

Suitable for number of poles 3

## **Dimensions**