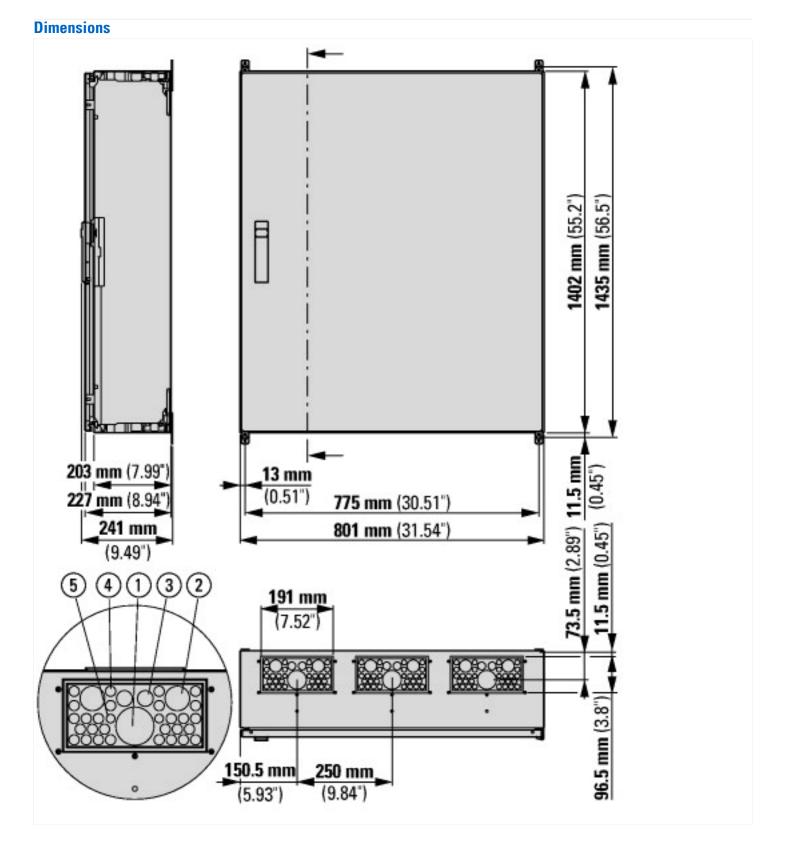

EWP wall-mount enclosure for EP standard mounting units, IP54, protection class 2, RAL9016, without EP modules, HxWxB=1400x800x225mm

Part no. EWP-08142 Article no. 174694 Catalog No. EWP-08142

## **Technical data ETIM 6.0**

| Cabinet enclosures (EG000011) / Enclosure/switchgear cabinet (empty) (EC000261)                                                                                                         |    |   |                     |  |  |
|-----------------------------------------------------------------------------------------------------------------------------------------------------------------------------------------|----|---|---------------------|--|--|
| Electric engineering, automation, process control engineering / Electrical cabinet, housing, rack / Electrical cabinet (empty) / Electrical cabinet (ecl@ss8.1-27-18-01-01 [AGZ056013]) |    |   |                     |  |  |
| Width                                                                                                                                                                                   | mm | m | 800                 |  |  |
| Height                                                                                                                                                                                  | mm | m | 1400                |  |  |
| Depth                                                                                                                                                                                   | mm | m | 225                 |  |  |
| Material                                                                                                                                                                                |    |   | Steel               |  |  |
| Type of surface                                                                                                                                                                         |    |   | With powder coating |  |  |