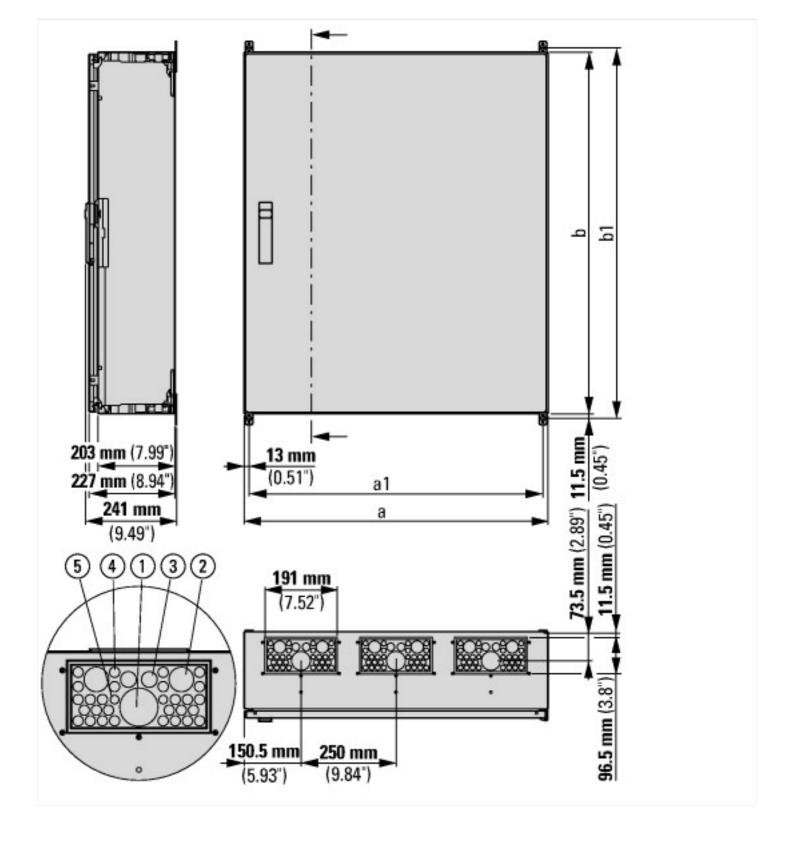

EWP wall-mount enclosure for EP standard mounting units, IP54, protection class 2, RAL9016, without EP modules, HxWxB=1400x800x225mm

Part no. EWP-08142 Article no. 174694 Catalog No. EWP-08142

## **Technical data ETIM 6.0**

| Cabinet enclosures (EG000011) / Enclosure/switchgear cabinet (empty) (EC000261)                                                                                                         |    |   |                     |  |  |
|-----------------------------------------------------------------------------------------------------------------------------------------------------------------------------------------|----|---|---------------------|--|--|
| Electric engineering, automation, process control engineering / Electrical cabinet, housing, rack / Electrical cabinet (empty) / Electrical cabinet (ecl@ss8.1-27-18-01-01 [AGZ056013]) |    |   |                     |  |  |
| Width                                                                                                                                                                                   | mm | m | 800                 |  |  |
| Height                                                                                                                                                                                  | mm | m | 1400                |  |  |
| Depth                                                                                                                                                                                   | mm | m | 225                 |  |  |
| Material                                                                                                                                                                                |    |   | Steel               |  |  |
| Type of surface                                                                                                                                                                         |    |   | With powder coating |  |  |